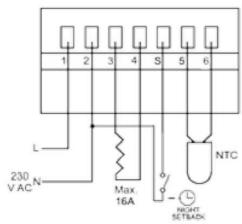

## WIRING DIAGRAM

- Sleek design
- User-friendly / intuitive menu
- Easy installation
- Energy-efficient
- Offset adjustment