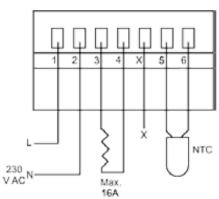

|  |  |
| Sensor type                                        | Floor (NTC)               |  |  |  |
| Sensor resistance                                  | 14,8 kOhm at 20°C         |  |  |  |
| Energy consumption indicator (flor heating time %) | 2 days, 30 days, 365 days |  |  |  |
| Dimensions                                         | 84x84x20 mm               |  |  |  |
| Protection class                                   | IP21                      |  |  |  |
| Warranty                                           | 3 year                    |  |  |  |

#### **PRODUCT LIST**

| Туре  | Temperature range | Sensor    | Model | Stock code |
|-------|-------------------|-----------|-------|------------|
| C511T | +5°C +40°C        | Floor, 3m | Elko  | 19115966   |

### **WIRING DIAGRAM**