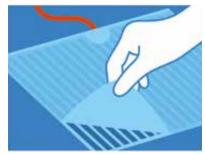

## Installation:

It is quick and easily installed, applied by simply sticking the adhesive foil on the back of a mirror. These products are low-cost and easily installed; designed for new and renewable bathrooms. The heating can be switched ON/ OFF using a switch of a bathroom or mirror light.

#### **INSTALLATION DIAGRAM**