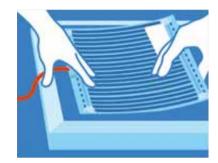

## Installation:

It is quick and easily installed, applied by simply sticking the adhesive foil on the back of a mirror. These products are low-cost and easily installed; designed for new and renewable bathrooms. The heating can be switched ON/ OFF using a switch of a bathroom or mirror light.

#### **INSTALLATION DIAGRAM**