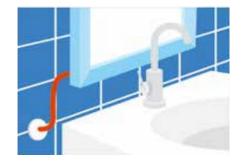

## Installation:

It is quick and easily installed, applied by simply sticking the adhesive foil on the back of a mirror. These products are low-cost and easily installed; designed for new and renewable bathrooms. The heating can be switched ON/ OFF using a switch of a bathroom or mirror light.

#### **INSTALLATION DIAGRAM**