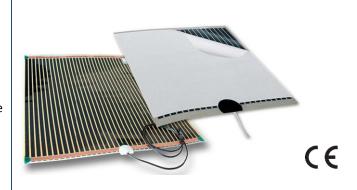

# CAHF-25|50|100 MIRROR HEATING FOIL

Mirror heating foil **CAHF-25|50|100** is used to prevent mirror steam. Whether it is a small or large bathroom, it is an ideal solution to mirror steam in houses, apartments and hotels.

## Installation:

It is quick and easily installed, applied by simply sticking the adhesive foil on the back of a mirror. These products are low-cost and easily installed; designed for new and renewable bathrooms. The heating can be switched ON/ OFF using a switch of a bathroom or mirror light.